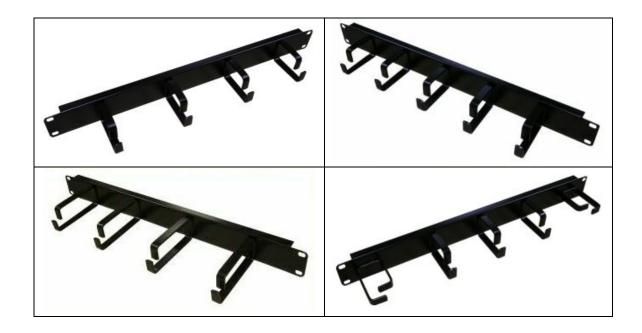

## Cable Management

## **Technical Specification**

**Description**: Industry standard design 19" 1u cable management

Material: 1.0 mm mild steel construction back panel

2.25 mm thick cable rings

Finish: Smooth semi-gloss black powder coated finish

## Part No/Description:

| MANBAR1U4R    | 1u panel with 4x 65mm deep cable rings                                     |
|---------------|----------------------------------------------------------------------------|
| MANBAR1U5R    | 1u panel with 5x 65mm deep cable rings                                     |
| MANBAR1U3V2H  | 1u panel with 5x 65mm deep cable rings (2 rings angled through 90 degrees) |
| MANBAR1U4R100 | 1u panel with 4x 100mm deep cable rings                                    |
| MANBAR2U4R    | 2u panel with 4x 65mm deep cable rings                                     |